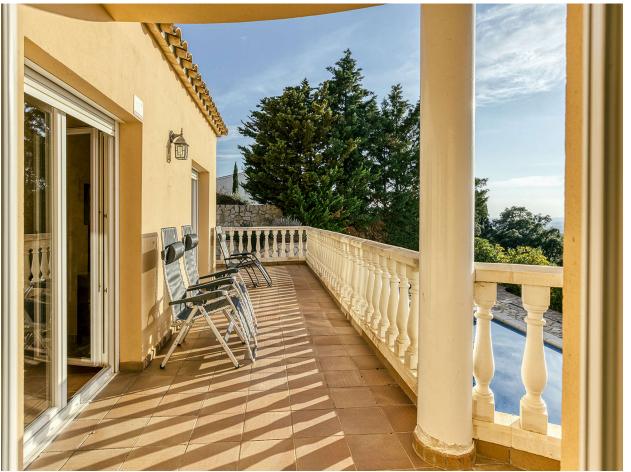

## Detached house with 2 plots, pool for sale in Palau Saverdera

7 minutes from the beaches of Roses and spectacular views of the **Natural Park** 

House for sale with an area of ??194 m2 and a plot of 2,359 m2. On the ground floor it has an open kitchen, a living-dining room with access to a large covered balcony, 2 bedrooms, 1 bathroom with a bathtub and 1 laundry room.

On the first floor 1 suite with bathroom with bathtub and spectacular views of the Natural Park.

Garden with 8x4 meter pool and solarium terrace.

Transaction: Sale Category: House Alt Empordà Surface area:  $194 \, \mathrm{m}^2$ Situation: