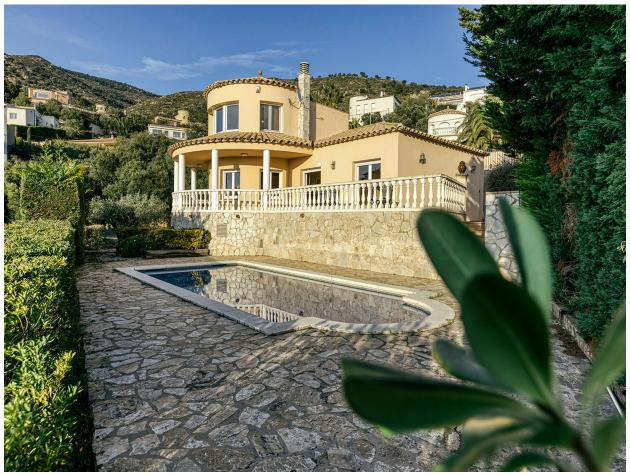

## Detached house with 2 plots, pool for sale in Palau Saverdera

7 minutes from the beaches of Roses and spectacular views of the **Natural Park** 

House for sale with an area of ??194 m2 and a plot of 2,359 m2. On the ground floor it has an open kitchen, a living-dining room with access to a large covered balcony, 2 bedrooms, 1 bathroom with a bathtub and 1 laundry room.

On the first floor 1 suite with bathroom with bathtub and spectacular views of the Natural Park.

Garden with 8x4 meter pool and solarium terrace.

Transaction: Sale Category: House Alt Empordà Surface area:  $194 \, \mathrm{m}^2$ Situation:

2 bathrooms, 1 toilet Rooms: 3 Bathrooms:

Parking: Yes Washing machine: Yes  $9 \text{ m}^2$ Yes Terrace: Courtyard: Garden: Yes Swimming pool: Yes Central heating: 2.359 m<sup>2</sup> Plot: Yes

Yes Furnished: Yes Balcony: