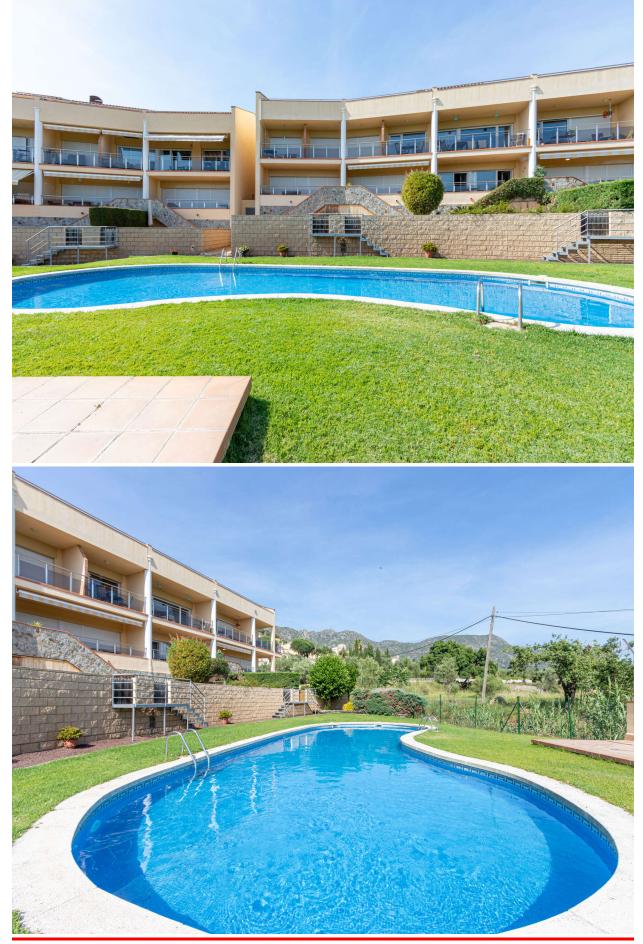

## For sale, Duplex penthouse with spectacular views of the Bay of Roses

Sun Village community with gardens, swimming pool and private parking.

For sale apartment in the Sun Village community in Palau Saverdera, within the Natural Park of Cap de Creus. Ground floor with a well-equipped and spacious kitchen, guest toilet, dining room and living room with access to a large balcony of 7M2 with spectacular views of the bay of Roses and the Empordà Plain. On the upper floor we find 2 double bedrooms with access to a 14M2 solarium terrace, 1 single bedroom with access to a 16M2 solarium terrace. Covered and private parking.