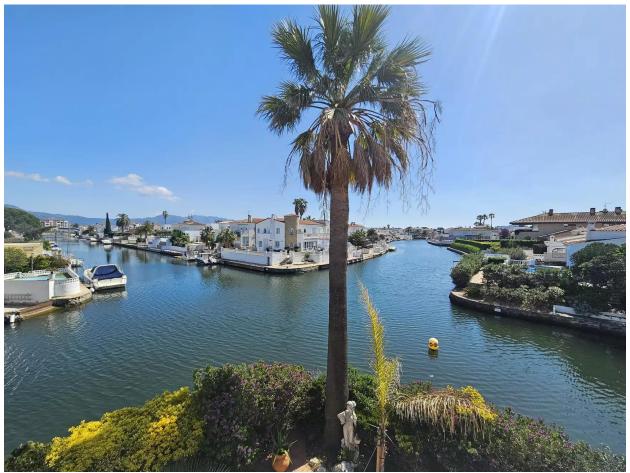

House for sale in Empuriabrava in a big channel

Exclusive corner house in Mediterranean style with 2 moorings of 15 and 17 meters.

Impressive corner house distributed over four levels, located in an excellent residential area. This property offers spacious areas and a functional layout, ideal for families seeking comfort and versatility. The house sits on a 335 m2 plot with two moorings: one of 15 meters and another of 17 meters, providing a generous facade and multiple possibilities for access and ventilation. On the basement level, there are three multifunctional rooms and a full bathroom. On the ground floor, upon entering, there is a spacious living-dining room that seamlessly integrates with the kitchen. This level also features a full bathroom, an exterior terrace ideal for outdoor gatherings or enjoying natural light, and direct access to the garden due to its corner house condition. On the first floor, there are three well-distributed bedrooms, all with good natural lighting, and a full bathroom serving this level. On the second floor (tower), there is a charming tower-style room, perfect as a master bedroom, private study, or relaxation area with unobstructed views.