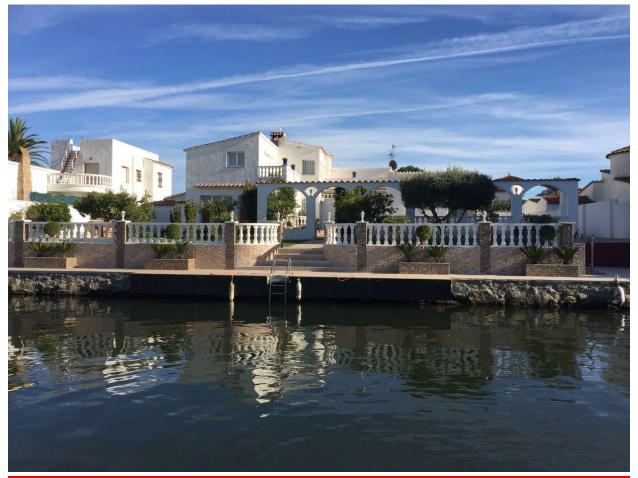

## Impressive villa with 1200 m2 de parcela y 30 m de amarre

Spectacular villa with 1200 m2 of plot on a wide canal and 30 meters of private mooring for your boat

This villa is a very rare product to find for its large atypical plot, in addition the 388 m2 house has an L shape with the pool right in the center that make it a highly sought after product. Its 6 rooms, 4 of them en suite (2 of them with private terrace) and 2 doubles give a very contemporary and pleasant air. It also has a large garage for up to 3 cars and an incredible garden where you can gather the whole family. Do not hesitate to contact us for more information. WE SELL DREAMS!

INTERESTING PRICE! NEW PRICE!

Price: **1.300.000** €

Transaction: Sale Category: House with mooring

Municipality: Alt Empordà Surface area: 400 m<sup>2</sup>

Rooms: 6 Bathrooms: 5 bathrooms Parking: Yes Garage: Yes

Terrace: Yes Garden: Yes Mooring: Yes Swimming pool: Yes Central heating: Yes AA/CC: Yes

Central heating: Yes AA/CC: Ye Land: 1.200 m<sup>2</sup>