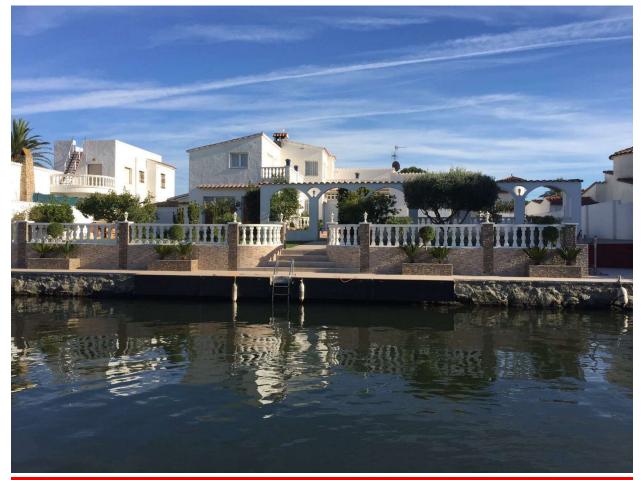

## Impressive villa with 1200 m2 de parcela y 30 m de amarre

Spectacular villa with 1200 m2 of plot on a wide canal and 30 meters of private mooring for your boat

This villa is a very rare product to find for its large atypical plot, in addition the 388 m2 house has an L shape with the pool right in the center that make it a highly sought after product. Its 6 rooms, 4 of them en suite (2 of them with private terrace) and 2 doubles give a very contemporary and pleasant air. It also has a large garage for up to 3 cars and an incredible garden where you can gather the whole family. Do not hesitate to contact us for more information. WE SELL DREAMS!

INTERESTING PRICE! NEW PRICE!

Price: **1.300.000** €

Transaction: Sale Category: House with mooring

Situation: Alt Empordà Surface area: 400 m<sup>2</sup>

Rooms: 6 Bathrooms: 5 bathrooms Parking: Yes Garage: Yes

Terrace: Yes Garden: Yes
Mooring: Yes Swimming pool: Yes
Central heating: Yes Air conditioning: Yes

Plot: 1.200 m<sup>2</sup>