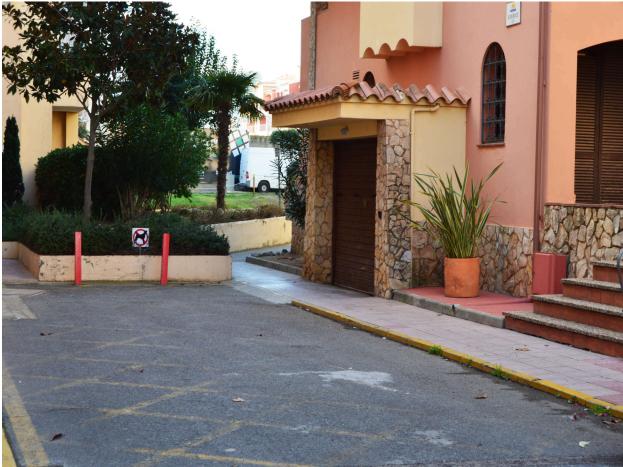

## Private garage in underground parking. Protect your vehicle in a safe and convenient space! Contact

Closed garage in the underground parking of the exclusive Gran Reserva. Ensure the protection of your vehicle in this safe and convenient location.

Discover this 18m2 closed garage in the exclusive " Gran Reserva" area! With dimensions of 3.20m wide and 5.40m long, plus an additional space at the back of the garage ( $50 \text{cm} \times 2 \text{m}$ ) for added convenience. Don't miss the opportunity to acquire this unique property!