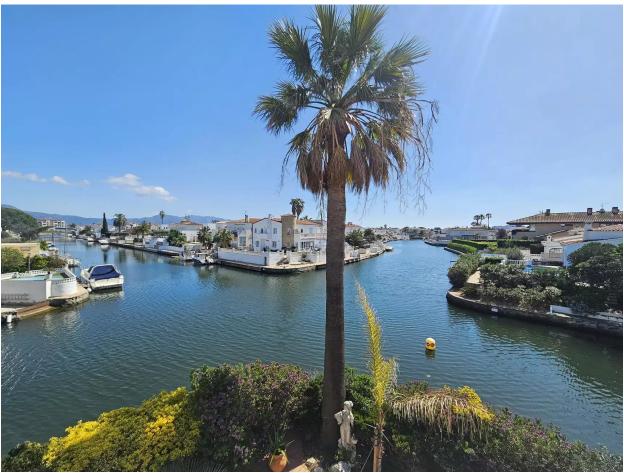

House for sale in Empuriabrava in a big channel

Exclusive corner house in Mediterranean style with 2 moorings of 15 and 17 meters.

Impressive corner house distributed over four levels, located in an excellent residential area. This property offers spacious areas and a functional layout, ideal for families seeking comfort and versatility. The house sits on a 335 m2 plot with two moorings: one of 15 meters and another of 17 meters, providing a generous facade and multiple possibilities for access and ventilation. On the basement level, there are three multifunctional rooms and a full bathroom. On the ground floor, upon entering, there is a spacious living-dining room that seamlessly integrates with the kitchen. This level also features a full bathroom, an exterior terrace ideal for outdoor gatherings or enjoying natural light, and direct access to the garden due to its corner house condition. On the first floor, there are three well-distributed bedrooms, all with good natural lighting, and a full bathroom serving this level. On the second floor (tower), there is a charming tower-style room, perfect as a master bedroom, private study, or relaxation area with unobstructed views.